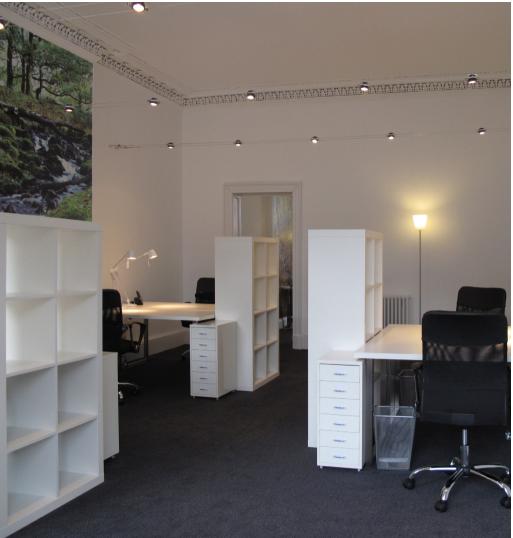

### MORE ABOUT 44 UNLIMITED

44 Unlimited offers a recently refurbished, fully furnished, professional office space.

Based over 3 floors and accommodating up to XX people, the offices are available for immediate entry and you'll have access to the building 24 hours a day.

### WHAT'S INCLUDED

- Let on a desk by desk or room by room basis (over 8 rooms)
- Variation of self contained suites from XXX to XXX sqft
- Central location
- Shared boardroom (booking system applicable)
- Secure entry system + fire alarm
- Communal Cleaning
- Furniture
- WiFi
- Kitchen facilities
- Male and female toilets (no disabled access all on 1st floor)
- Building insurance
- Rates (small businesses maybe exempt if total rateable value is less than £10,000)
   See link for info www.edinburgh.gov.uk/info/20158/business\_rate\_reductions
- External Repairs