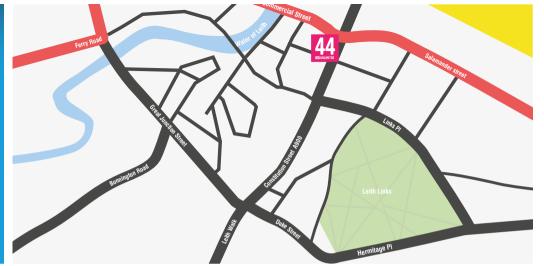

# **LOCATION**

Situated on the new city centre tram line in the heart of Leith, 44 Unlimited benefits from nearby bars, restaurants and shops.

OceanTerminal shopping centre is I mile away, and The Malmaison Hotel is a short walk away.