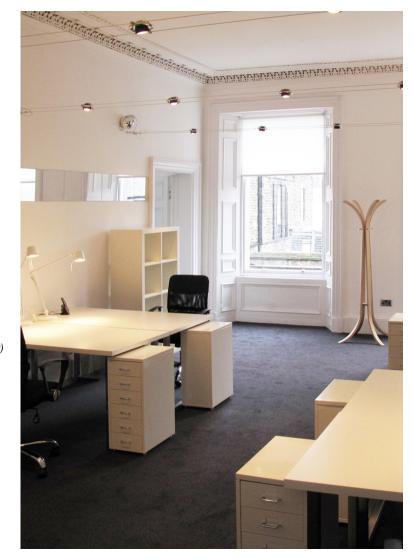

### MORE ABOUT 44 UNLIMITED

44 Unlimited offers a recently refurbished, fully furnished, professional office space.

Based over 3 floors and accommodating up to XX people, the offices are available for immediate entry and you'll have access to the building 24 hours a day.

### WHAT'S INCLUDED

- Let on a desk by desk or room by room basis (over 8 rooms)
- Variation of self contained suites from XXX to XXX sqft
- Central location
- Shared boardroom (booking system applicable)
- Secure entry system + fire alarm
- Communal Cleaning
- Furniture
- WiFi
- Kitchen facilities
- Male and female toilets (no disabled access all on 1st floor)
- Building insurance
- Rates (small businesses maybe exempt if total rateable value is less than £10,000)
   See link for info www.edinburgh.gov.uk/info/20158/business\_rate\_reductions
- External Repairs