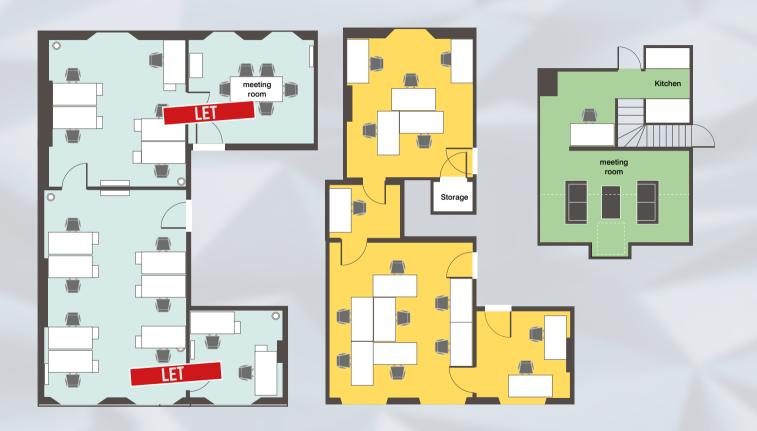

### MORE ABOUT 44 UNLIMITED

44 Unlimited offers a recently refurbished, fully furnished, professional office space.

Based over 3 floors and accommodating up to XX people, the offices are available for immediate entry and you'll have access to the building 24 hours a day.

### WHAT'S INCLUDED

- Let on a desk by desk or room by room basis (over 8 rooms)
- Variation of self contained suites from XXX to XXX sqft
- Central location
- Shared boardroom (booking system applicable)
- Secure entry system + fire alarm
- Communal Cleaning
- Furniture
- WiFi
- Kitchen facilities
- Male and female toilets (no disabled access all on 1st floor)
- Building insurance
- Rates (small businesses maybe exempt if total rateable value is less than £10,000)
   See link for info www.edinburgh.gov.uk/info/20158/business\_rate\_reductions
- External Repairs