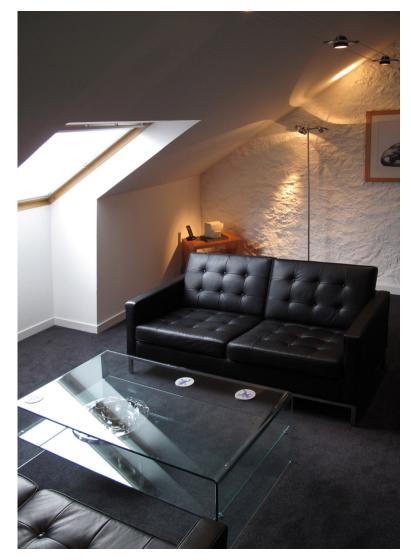

### MORE ABOUT 44 UNLIMITED

44 Unlimited offers a recently refurbished, fully furnished, professional office space.

Based over 3 floors and accommodating up to XX people, the offices are available for immediate entry and you'll have access to the building 24 hours a day.