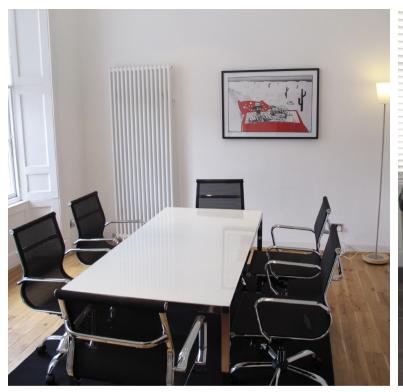

### WHAT'S INCLUDED

- Let on a desk by desk or room by room basis (over 8 rooms)
- Variation of self contained suites from XXX to XXX sqft
- Central location
- Shared boardroom (booking system applicable)
- Secure entry system + fire alarm
- Communal Cleaning
- Furniture
- WiFi
- Kitchen facilities
- Male and female toilets (no disabled access all on 1st floor)
- Building insurance
- Rates (small businesses maybe exempt if total rateable value is less than £10,000)
   See link for info www.edinburgh.gov.uk/info/20158/business\_rate\_reductions
- External Repairs