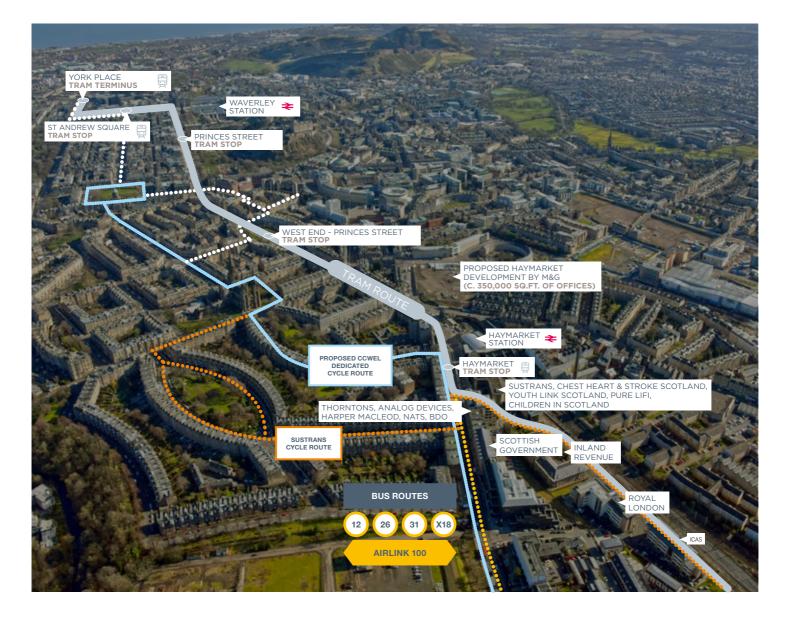

#### LOCATION

APEX 123 is prominently located on Haymarket Terrace, a city centre location that is quickly establishing as one of Edinburgh's key strategic business areas.

Haymarket boasts unrivalled transport links, recently enhanced by the completion of the Haymarket Interchange. It provides a multi-transport hub integrating train, tram, bus, cycle, pedestrian and taxi facilities and includes access to 15 major bus routes across the city, a regular direct tram connection to both Edinburgh Airport and the city centre, and the £25m comprehensively redeveloped Haymarket railway station.

Haymarket Terrace has been greatly enhanced in recent years by a plethora of cafés, bars, restaurants, sandwich bars and hotels – including Starbucks, Tesco Express, M&S Simply Food, Grosvenor Hilton Hotel, Haymarket Hub Hotel, Apex Hotel (directly opposite) and a number of high quality, independently operated restaurants and cafés – all within 3 minutes' walking distance.