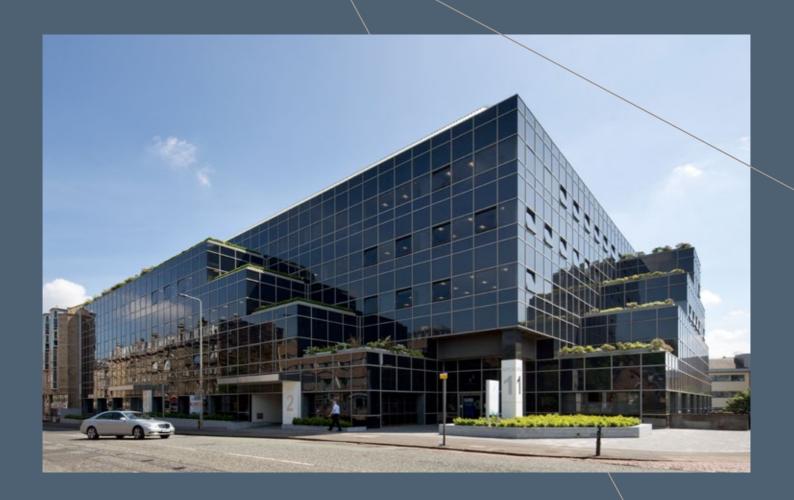

## DESCRIPTION

Apex123 totals 90,960 sqft and forms a terrace of three self-contained office buildings over ground and four upper levels with secure basement car parking over two levels for 136 cars.

Each building is capable of being single or multi-occupied on a floor by floor basis.

Recently the building has been subject to a comprehensive refurbishment to provide contemporary, high quality business accommodation.