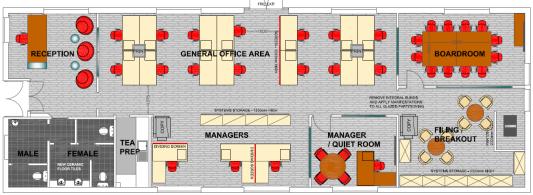

## 15 NORTHUMBERLAND STREET NE LANE, EDINBURGH





FOR LEASE: c.1,900 sqft Fully Refurbished, Open Plan Office Space with Car Parking

## **Key Features:**

- Comprehensive refurbishment commencing soon with specification to be confirmed (interested tenants could influence specification with early engagement)
- Current rateable value £40,400
- No service charge
- 7 demised car parking spaces located within the adjacent car park
- Peaceful location off Northumberland Street in the prestigious New Town, close to a range of excellent local amenities and a short walk from the city centre

## **Indicative Floor Plan:**



## Viewing & Further Information:



James Metcalfe james@cuthbertwhite.com 07786 623 282 Chris Cuthbert chris@cuthbertwhite.com 07989 395 165

NOTICE: CuthbertWhite Ltd (for the landlord), whose agents they are, give notice that: 1. The particulars are intended to give a fair and substantially correct overall description for the guidance of intending tenants and do not constitute part of an offer or contract. Prospective tenants/purchasers ought to seek their own professional advice. 2. All descriptions, dimensions, areas, reference to condition and necessary permissions for use and occupation and other details are given in good faith, and are believed to be correct, but any intending tenant/purchaser should not rely on them as statements or representations of fact, but must satisfy the