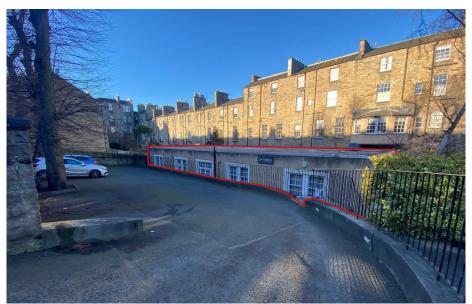

## 15 NORTHUMBERLAND STREET NE LANE, EDINBURGH

FOR LEASE: c.1,900 sqft Fully Refurbished, Open Plan Office Space with Car Parking