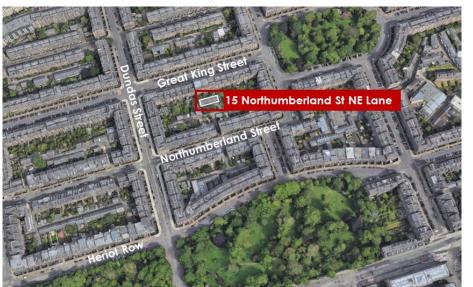

## 15 NORTHUMBERLAND STREET NE LANE, EDINBURGH

FOR LEASE: c.1,900 sqft Fully Refurbished, Open Plan Office Space with Car Parking