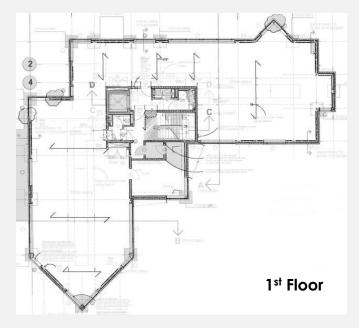

## **FLOORPLANS:**

## **KEY FEATURES:**

- Both the 1st and 2nd floors are c.3,000 sq ft and there is the potential for the floors to be split, creating suites of c.1,400 sq ft
- Refurbishment of the suites is commencing soon
- Prominent location on the Maybury Road / Glasgow Road junction, offering external branding opportunities
- 100% electric building
- · EV charging points to be installed
- Cycle hub
- Shower facilities
- LED lighting
- Supported by excellent transport links
- Car parking available