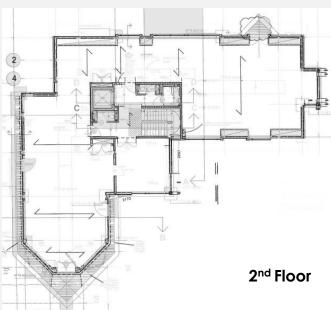

## **FLOORPLANS:**

## **KEY FEATURES:**

- Both the 1st and 2nd floors are c.3,000 sq ft and there is the potential for the floors to be split, creating suites of c.1,400 sq ft
- Refurbishment of the suites is commencing soon
- Prominent location on the Maybury Road / Glasgow Road junction, offering external branding opportunities
- 100% electric building
- · EV charging points to be installed
- Cycle hub
- Shower facilities
- LED lighting
- Supported by excellent transport links
- Car parking available