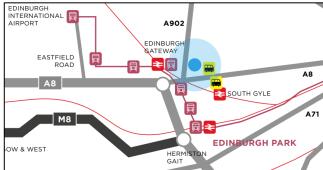

## **KEY FEATURES:**

- Both the 1st and 2nd floors are c.3,000 sq ft and there is the potential for the floors to be split, creating suites of c.1,400 sq ft
- Refurbishment of the suites is commencing soon
- Prominent location on the Maybury Road / Glasgow Road junction, offering external branding opportunities
- 100% electric building
- · EV charging points to be installed
- Cycle hub
- Shower facilities
- LED lighting
- Supported by excellent transport links
- Car parking available