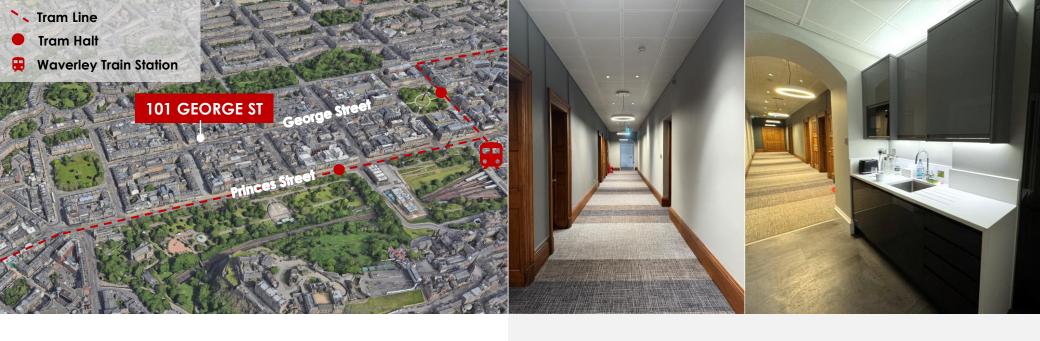

## **KEY FEATURES:**

- 853 sq ft available on Level 7
- Refurbishment of the suite will commence soon and will include new LED lighting, new carpets, new paintwork and refurbished tea prep area
- Recently refurbished common parts
- Prestigious city centre address with excellent surrounding amenities and transport links
- Communal outdoor terrace
- Concierge service
- Lift access
- Period features