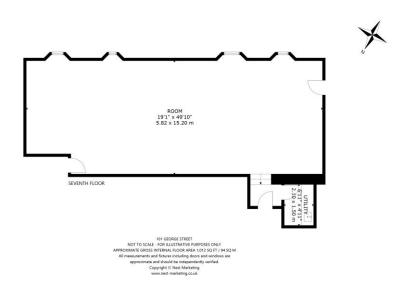

## FLOORPLAN:

## **KEY FEATURES:**

- 853 sq ft available on Level 7
- Refurbishment of the suite will commence soon and will include new LED lighting, new carpets, new paintwork and refurbished tea prep area
- Recently refurbished common parts
- Prestigious city centre address with excellent surrounding amenities and transport links
- Communal outdoor terrace
- Concierge service
- Lift access
- Period features