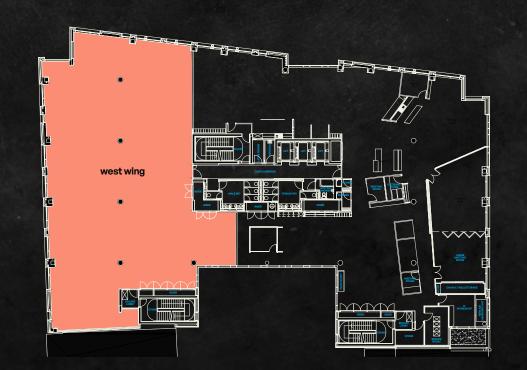

# accommodation

| Floor           | Sq Ft | SqM |
|-----------------|-------|-----|
| 4th – west wing | 6,500 | 604 |