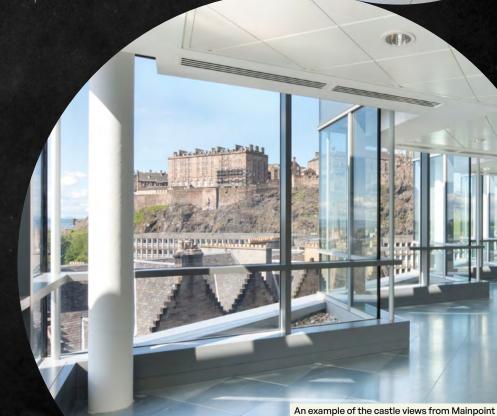

# specification

Impressive double height reception and waiting area

Stunning Edinburgh Castle views

150mm full access raised floor

2.75m floor to ceiling height

Metal tiled suspended ceiling

VRF heating and cooling system