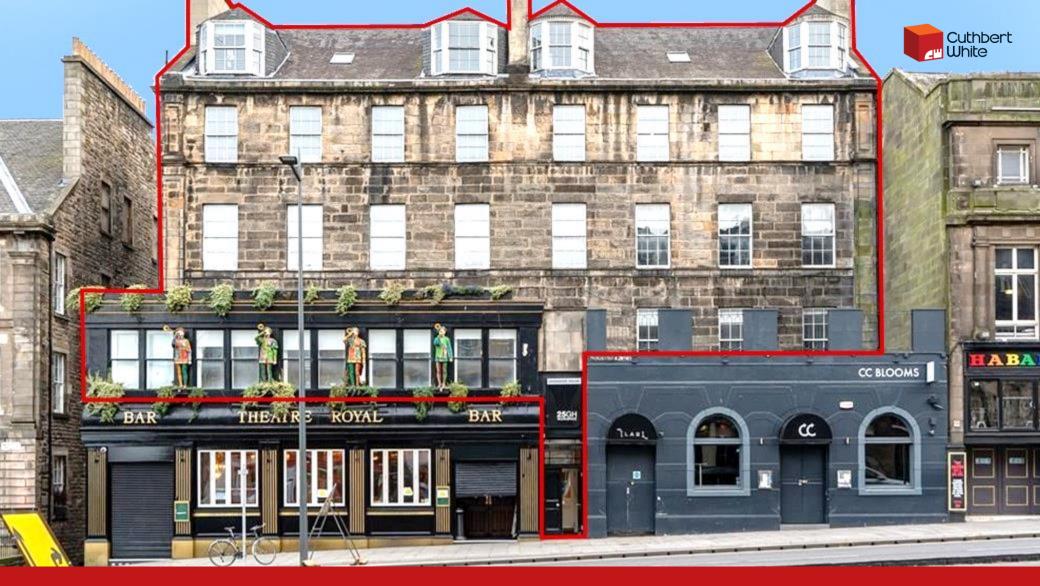

# GREENSIDE HOUSE

25 GREENSIDE PLACE EDINBURGH | EH1 3AA COMING SOON TO LET:

700 - 11,000 SQ FT OF HIGH QUALITY, REFURBISHED OFFICE SPACE OVER  $1^{ST}$  TO  $4^{TH}$  FLOORS

#### **OVERVIEW:**

Greenside House is prominently located in Edinburgh city centre's vibrant east end, with unparalleled surrounding amenities and exceptional transport links right on the doorstep.

The property benefits from generous floor to ceiling heights and fantastic levels of natural daylight, as well as stunning views towards Fife from the upper floors. Refurbishment of the suites and common areas will commence shortly to provide modern open-plan office accommodation available either in part or whole floors to suit.