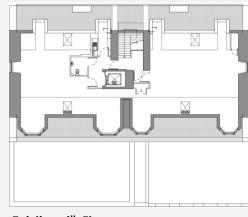

#### **INDICATIVE FLOORPLANS:**

Existing 1st Floor

Existing 2<sup>nd</sup> Floor

Existing 3rd Floor

Existing 4th Floor

### **SCHEDULE OF AREAS (SQ FT):**

|                             | East Suite | West Suite | Whole Floor |
|-----------------------------|------------|------------|-------------|
| <b>4</b> <sup>™</sup> Floor | 862        | 702        | 1,564       |
| 3 <sup>rd</sup> Floor       | 1,232      | 1,512      | 2,744       |
| 2 <sup>nd</sup> Floor       | 1,523      | 1,796      | 3,319       |
| 1st Floor                   | 2,117      | 1,482      | 3,599       |
|                             |            |            | 11,226      |