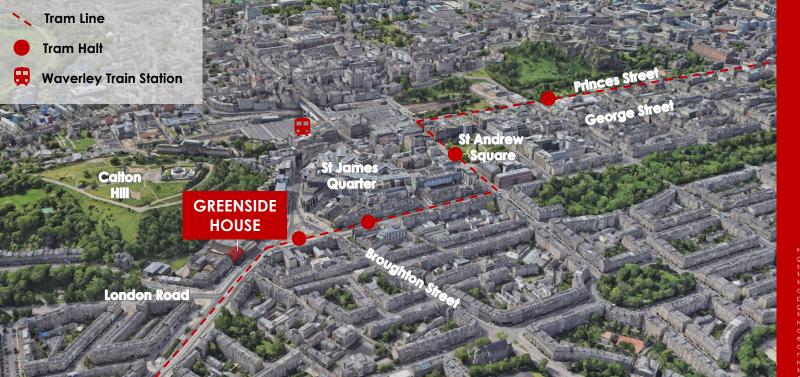

#### **OVERVIEW:**

Greenside House is prominently located in Edinburgh city centre's vibrant east end, with unparalleled surrounding amenities and exceptional transport links right on the doorstep.

The property benefits from generous floor to ceiling heights and fantastic levels of natural daylight, as well as stunning views towards Fife from the upper floors. Refurbishment of the suites and common areas will commence shortly to provide modern open-plan office accommodation available either in part or whole floors to suit.