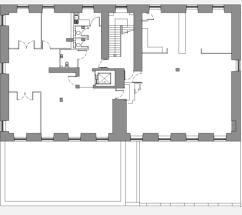

#### **INDICATIVE FLOORPLANS:**

Existing 1st Floor

Existing 2<sup>nd</sup> Floor

Existing 3rd Floor

Existing 4th Floor

### **SCHEDULE OF AREAS (SQ FT):**

|                             | East Suite | West Suite | Whole Floor |
|-----------------------------|------------|------------|-------------|
| <b>4</b> <sup>™</sup> Floor | 862        | 702        | 1,564       |
| 3 <sup>rd</sup> Floor       | 1,232      | 1,512      | 2,744       |
| 2 <sup>nd</sup> Floor       | 1,523      | 1,796      | 3,319       |
| 1st Floor                   | 2,117      | 1,482      | 3,599       |
|                             |            |            | 11,226      |