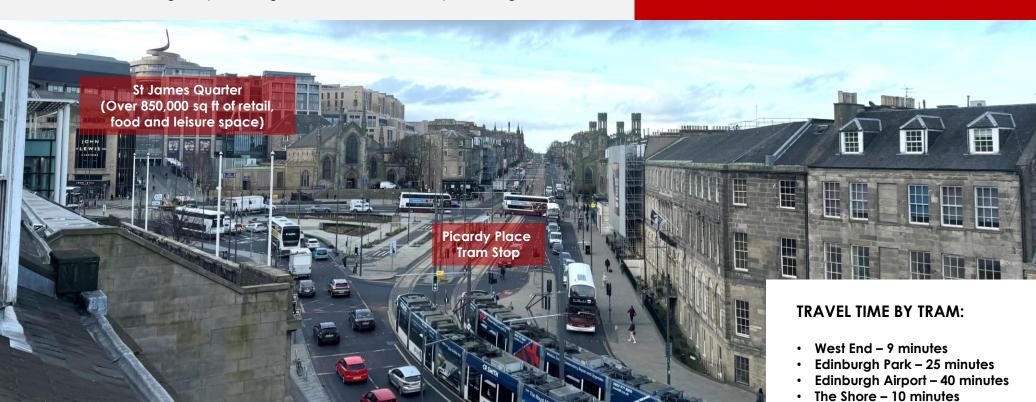

#### **OVERVIEW:**

Greenside House is prominently located in Edinburgh city centre's vibrant east end, with unparalleled surrounding amenities and exceptional transport links right on the doorstep.

The property benefits from generous floor to ceiling heights and fantastic levels of natural daylight, as well as stunning views towards Fife from the upper floors. Refurbishment of the suites and common areas will commence shortly to provide modern open-plan office accommodation available either in part or whole floors to suit.