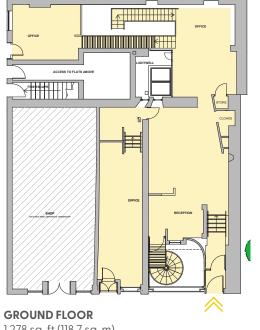

a fantastic mix of local amenities, with numerous bars, restaurants, cafes, and boutique retailers on the doorstep.



LOWER GRANTON ROAD

ON



## DESCRIPTION

378 Leith Walk provides high quality, self-contained retail/office, gallery and studio accommodation over two main levels with interconnecting staircases. The property currently operates under class 1A.

Own front door (no shared services with other tenants and no service charge)

LEITH LINKS

474

Strong branding opportunity

Self-contained kitchen and breakout area

Sicilian Dastry Shop

LED Lighting throughout

Fully cabled

Vibrant mix of open-plan, grouped workspaces and a large Conference Room

Highly contemporary workspace

Great levels of natural daylight

378 LEITH WALK EDINBURGH EH7 4PE

## **FLOOR PLANS**

SPEY STREET





LEITH WALK



BASEMENT 1,353 sq. ft (125.7 sq.m)





#### VAT

VAT will be charged at the prevailing rate.

#### PROPOSAL

The property is available to lease on a new Full Repairing and Insuring basis on terms to be agreed. Furthermore, there is an opportunity to purchase the heritable interest of this property on terms to be agreed.

### **CONTACT & FURTHER INFORMATION**

**James Metcalfe** 

#### **Nick White**

- T 0131 202 1880
- M 07786 623 282 E james@cuthbertwhite.com
- T 0131 202 1880 M 07786 171 266
- E nick@cuthbertwhite.com







Cuthbert White 36 North Castle, Edinburgh EH2 3BN

The Agents for themselves and for the vendors or lessors of this property whose agents they are give notice that: (i) the particulars are set out as a general outline only for the guidance of the