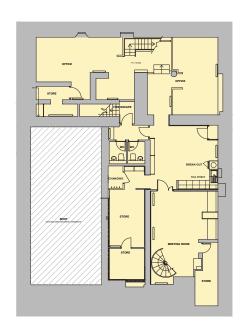

of local amenities, with numerous bars, restaurants, cafes, and boutique retailers on the doorstep.



LOWER GRANTON ROAD

ON



## DESCRIPTION

378 Leith Walk provides high quality, self-contained retail/office, gallery and studio accommodation over two main levels with interconnecting staircases. The property currently operates under class 1A.

Own front door (no shared services with other tenants and no service charge)

LEITH LINKS

474

Strong branding opportunity

Self-contained kitchen and breakout area

Sicilian Dastry Shop

LED Lighting throughout

Fully cabled

Vibrant mix of open-plan, grouped workspaces and a large Conference Room

Highly contemporary workspace

Great levels of natural daylight

378 LEITH WALK EDINBURGH EH7 4PE

## **FLOOR PLANS**

SPEY STREET





LEITH WALK



BASEMENT 1,353 sq. ft (125.7 sq.m)





#### VAT

VAT will be charged at the prevailing rate.

#### PROPOSAL

The property is available to lease on a new Full Repairing and Insuring basis on terms to be agreed. Furthermore, there is an opportunity to purchase the heritable interest of this property on terms to be agreed.

### **CONTACT & FURTHER INFORMATION**

**James Metcalfe** 

#### **Nick White**

- T 0131 202 1880
- M 07786 623 282 E james@cuthbertwhite.com
- T 0131 202 1880 M 07786 171 266
- E nick@cuthbertwhite.com







Cuthbert White 36 North Castle, Edinburgh EH2 3BN

The Agents for themselves and for the vendors or lessors of this property whose agents they are give notice that: (i) the particulars are set out as a general outline only for the guidance of the intended purchas