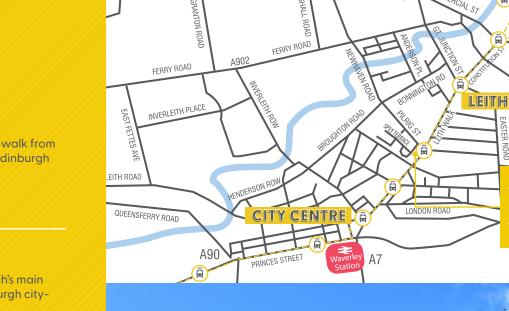

## LOCATION

378 Leith Walk is a 15-minute walk from Waverley Train station and Edinburgh city-centre.

Leith Walk is one of Edinburgh's main thoroughfares, linking Edinburgh citycentre to Leith.

The property benefits from fantastic transport links both McDonald Road and Balfour Street tram halts within 5 minutes' walk, providing direct access to the city centre within 10 minutes, and Edinburgh Airport within 35 minutes