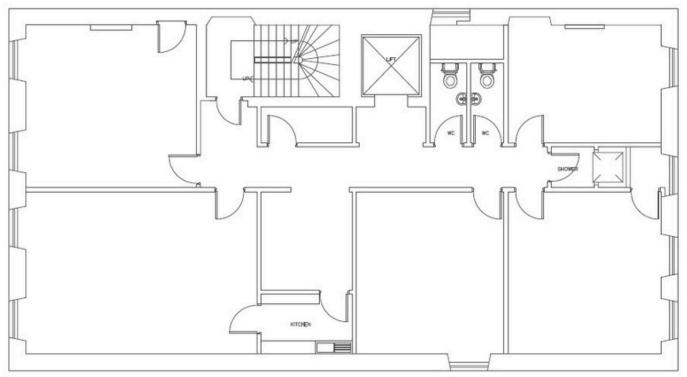

t
- Shower facilities
- Demised kitchen facilities
- Lift access
- One car parking space available









## LOCATION

56 George Street is a prestigious Edinburgh City Centre location, situated within the 'Golden Rectangle' of Edinburgh. The location benefits from numerous great restaurants, bars, cafes and shops, as well as quality hotels. Nearby amenities include Ragu, White Stuff, Finisterre and Café Andaluz.

Bus and tram stops on Princes Street are less than five minutes away by foot. Waverley and Haymarket train stations and the Edinburgh bus station are located within a 10 to 15-minute walk. Some notable surrounding landmarks include Charlotte Square, Princes Street Gardens, Scott Monument, the National Galleries of Scotland and Edinburgh Castle.







#### INDICATIVE FLOORPLAN



#### LEASE TERMS

The accommodation is available to let on Full Repairing and Insuring Terms.

#### ENTRY

Entry to the premises can be granted from February 2025.

#### RENT

On application.

#### RATES

Interested parties are advised to make their own enquiries as to their annual liabilities to the Lothian Valuation Joint Board, on 0131 344 2500 or enquiries@lothian-vjb.gov.uk.

#### LEGAL COSTS

Each party will be responsible for their own legal costs, with the purchaser or ingoing tenant responsible for the payment of registration dues and any LBTT.

#### VAT

VAT will be charged on rent and service charge at the prevailing rate.

#### SERVICE CHARGE

The latest service charge estimation is available from the letting agents.

#### EPC

Available upon request.

### **VIEWING AND FURTH