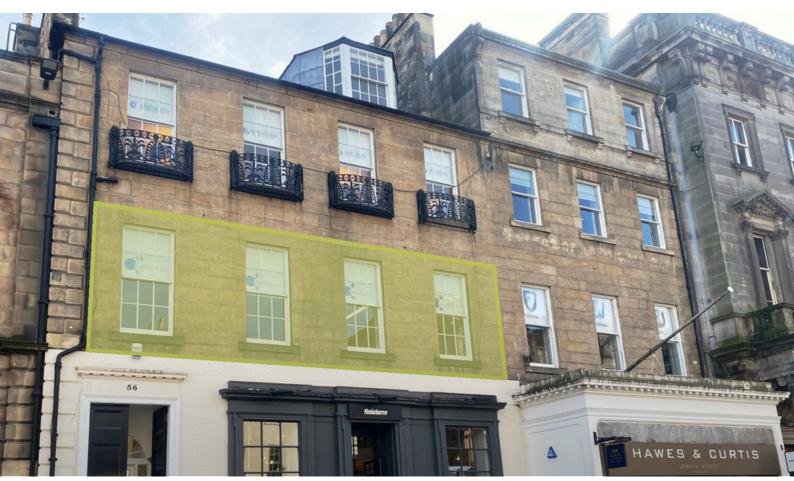

# 56 George Street

Edinburgh | EH2 2LR

# 1,378 sq ft

First floor townhouse office accommodation to let in prestigious Edinburgh city centre location

- Fully cabled
- LED lighting throughout
- Shower facilities
- Demised kitchen facilities
- Lift access
- One car parking space available

## LOCATION

56 George Street is a prestigious Edinburgh City Centre location, situated within the 'Golden Rectangle' of Edinburgh. The location benefits from numerous great restaurants, bars, cafes and shops, as well as quality hotels. Nearby amenities include Ragu, White Stuff, Finisterre and Café Andaluz.