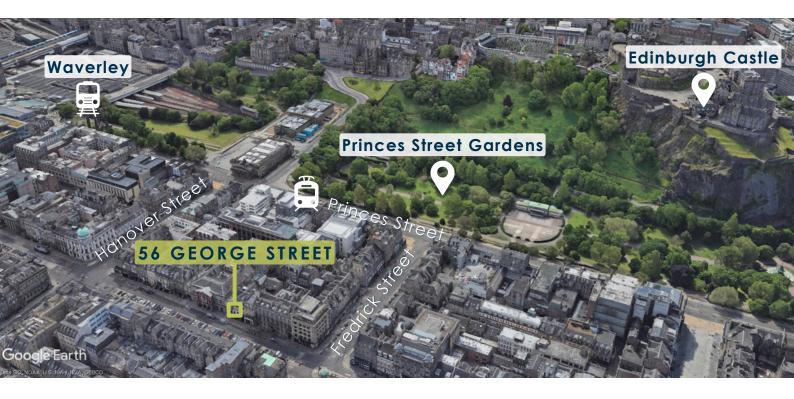

## LOCATION

56 George Street is a prestigious Edinburgh City Centre location, situated within the 'Golden Rectangle' of Edinburgh. The location benefits from numerous great restaurants, bars, cafes and shops, as well as quality hotels. Nearby amenities include Ragu, White Stuff, Finisterre and Café Andaluz.

Bus and tram stops on Princes Street are less than five minutes away by foot. Waverley and Haymarket train stations and the Edinburgh bus station are located within a 10 to 15-minute walk. Some notable surrounding landmarks include Charlotte Square, Princes Street Gardens, Scott Monument, the National Galleries of Scotland and Edinburgh Castle.