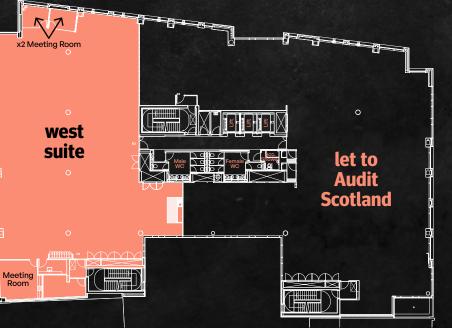

## accommodation

| Floor           | sq ft | sq m |
|-----------------|-------|------|
| 4th – west wing | 6,670 | 620  |

The 4th floor West Suite does benefit from some existing fit out to include three meeting rooms and a kitchen area.