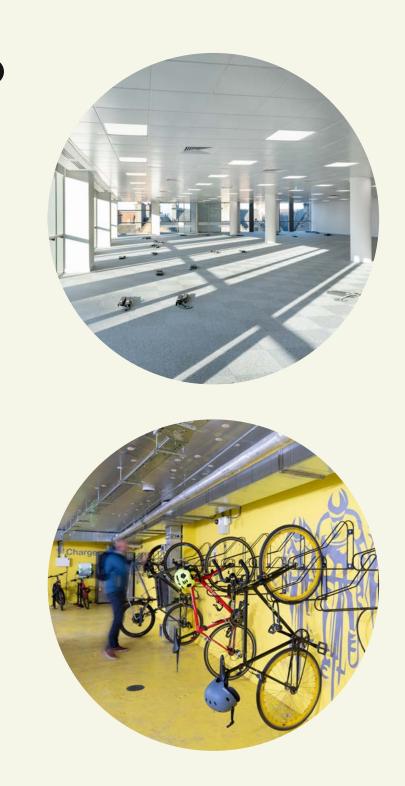

## accommodation

| Floor           | sq ft | sq m |
|-----------------|-------|------|
| 4th – west wing | 6,670 | 620  |

The 4th floor West Suite does benefit from some existing fit out to include three meeting rooms and a kitchen area.

#### (dro)

Secure bike racks available onsite.

TrainHaymarket Train Station:13 mins walkWaverley Train Station:16 mins walk

London King's Cross is accessible in just over 4 hours from Waverley Station.