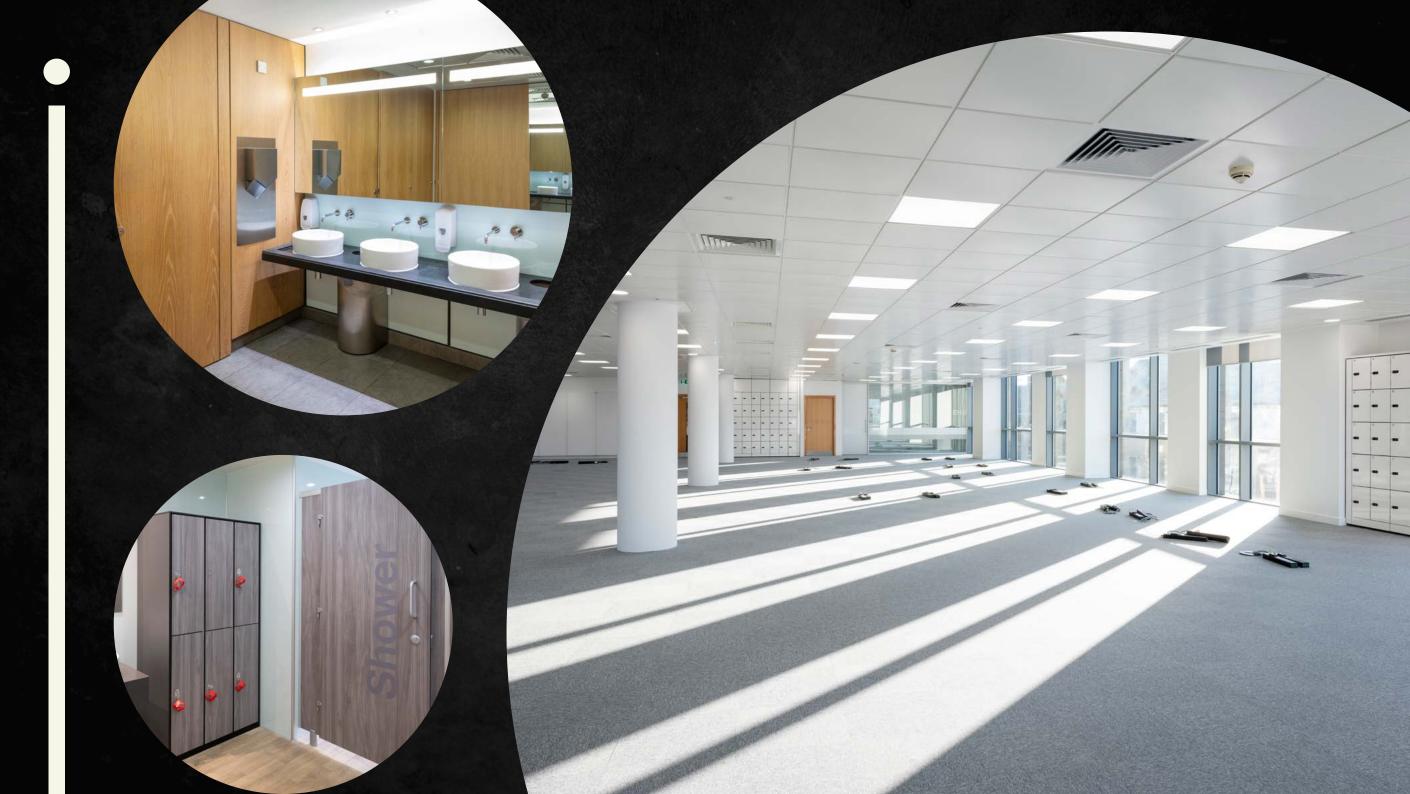

## accommodation

| Floor           | sq ft | sq m |
|-----------------|-------|------|
| 4th – west wing | 6,670 | 620  |

The 4th floor West Suite does benefit from some existing fit out to include three meeting rooms and a kitchen area.