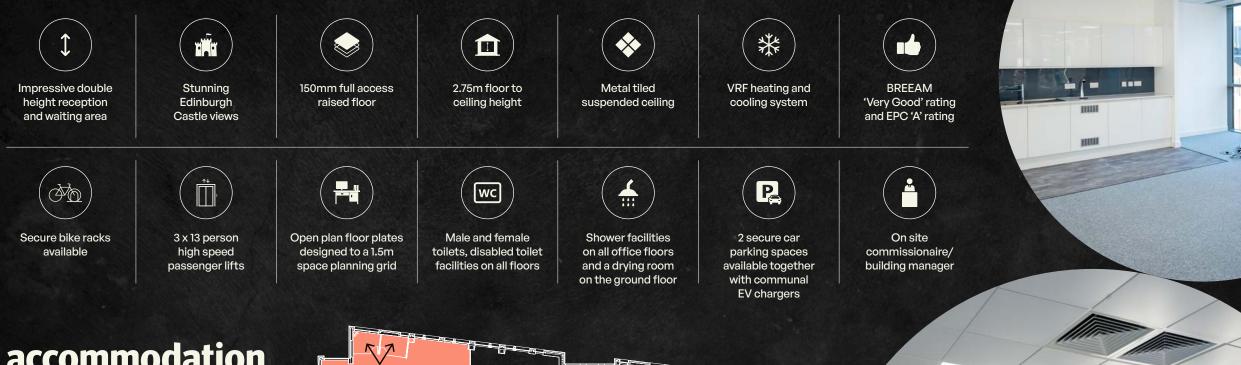

## specification

## accommodation

| Floor           | sq ft | sq m |
|-----------------|-------|------|
| 4th – west wing | 6,670 | 620  |

The 4th floor West Suite does benefit from some existing fit out to include three meeting rooms and a kitchen area.