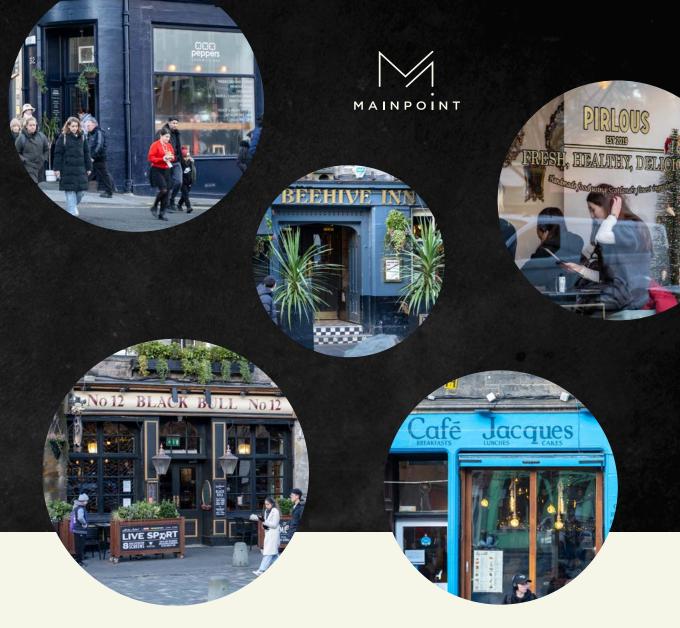

## getting to the point

Mainpoint is located in an area that delivers every amenity you'll ever need. In the immediate vicinity lies the buzzing Grassmarket and Edinburgh Castle, helping to create one of the city's most vibrant destinations. Home to quirky bars and restaurants, antiquarian bookshops and numerous theatres, cinemas and Edinburgh College of Art, it's an area that's not only perfect for business, it delivers a mean cultural punch.

#### Amenities

- Greek Artisan Pastries
- 2 Lovecrumbs
- 3 Peppers Cafe & Sandwich Bar
- Timberyard
- 5 Dragonfly
- Kanpai Sushi
- 7 Filmhouse Cinema
- 8 Usher Hall
- 7 Traverse Theatre
- o One Spa
- Bedinburgh International Conference Centre
- 12 Bread Meats Bread