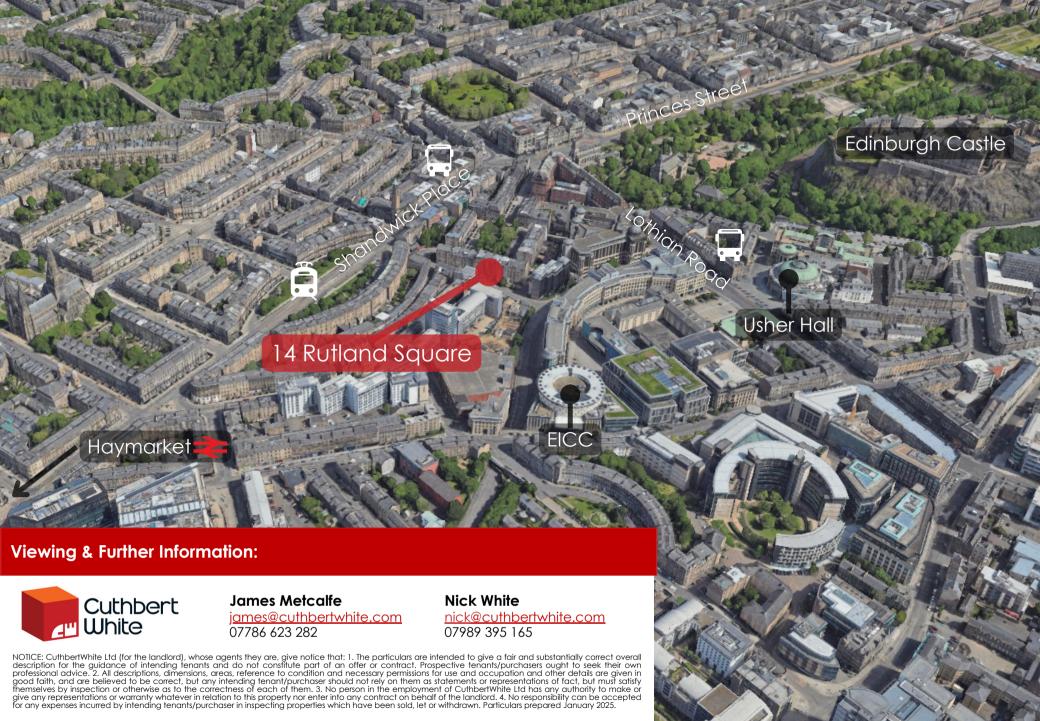

lers and installation of Air Source Heat Pump
- Targeting EPC B or higher
- Removal of internal walls to open up the workspace
- Improving and enhancing the period features
- New car parking at grade level to the rear of the property
- · West-facing garden
- New LED lighting throughout
- New WC's and shower/changing facilities
- Secure bicycle storage within the building

| Avai |   | hi  | Н7 | 7. |
|------|---|-----|----|----|
| Avui | ш | IJI | ш  | ν. |

| Floor        | Size (sq ft) |
|--------------|--------------|
| Sub Basement | 670          |
| Basement     | 780          |
| Ground       | 882          |
| First        | 950          |
| Second       | 830          |
| Total        | 4.112        |



## Sub Basement & Basement Floors



**Ground Floor** 



Second Floor