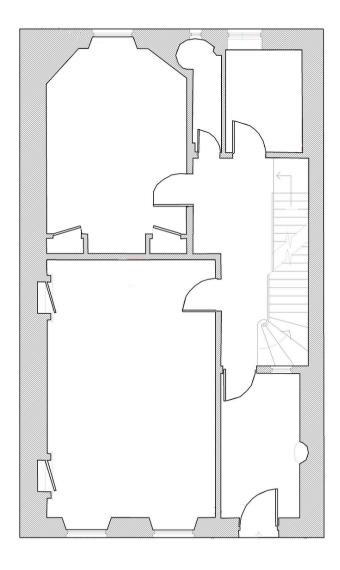

as boilers and installation of Air Source Heat Pump
- Targeting EPC B or higher
- Removal of internal walls to open up the workspace
- Improving and enhancing the period features
- New car parking at grade level to the rear of the property
- · West-facing garden
- New LED lighting throughout
- New WC's and shower/changing facilities
- Secure bicycle storage within the building

| Avai |   | hi  | Н7 | 7. |
|------|---|-----|----|----|
| Avui | ш | IJI | ш  | ν. |

| Floor        | Size (sq ft) |
|--------------|--------------|
| Sub Basement | 670          |
| Basement     | 780          |
| Ground       | 882          |
| First        | 950          |
| Second       | 830          |
| Total        | 4.112        |



## Sub Basement & Basement Floors



**Ground Floor** 



Second Floor