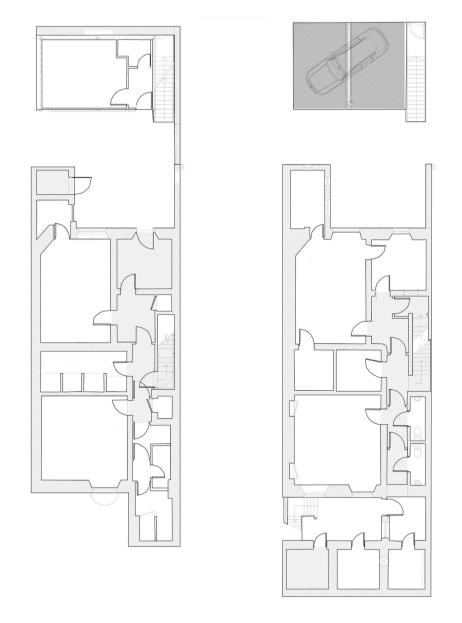

| Avai |   | hi  | Н7 | 7. |
|------|---|-----|----|----|
| Avui | ш | IJI | ш  | ν. |

| Floor        | Size (sq ft) |
|--------------|--------------|
| Sub Basement | 670          |
| Basement     | 780          |
| Ground       | 882          |
| First        | 950          |
| Second       | 830          |
| Total        | 4.112        |

## Sub Basement & Basement Floors

**Ground Floor** 

Second Floor