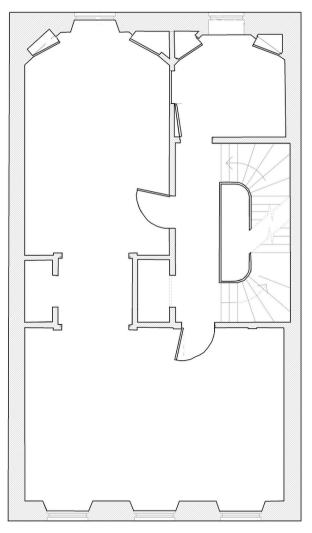

boilers and installation of Air Source Heat Pump
- Targeting EPC B or higher
- Removal of internal walls to open up the workspace
- Improving and enhancing the period features
- New car parking at grade level to the rear of the property
- · West-facing garden
- New LED lighting throughout
- New WC's and shower/changing facilities
- Secure bicycle storage within the building

| Avai |   | hi  | Н7 | 7. |
|------|---|-----|----|----|
| Avui | ш | IJI | ш  | ν. |

| Floor        | Size (sq ft) |
|--------------|--------------|
| Sub Basement | 670          |
| Basement     | 780          |
| Ground       | 882          |
| First        | 950          |
| Second       | 830          |
| Total        | 4.112        |



## Sub Basement & Basement Floors



**Ground Floor** 



Second Floor