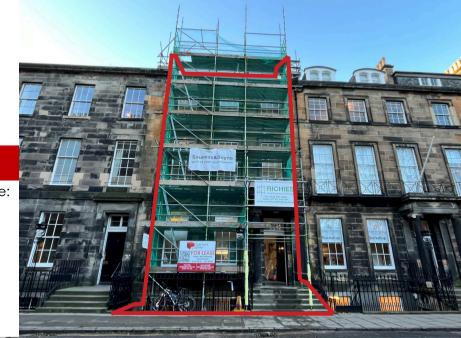

## 14 RUTLAND SQUARE, EDINBURGH, EH1 2BD

## **FOR LEASE:**

NEWLY REFURBISHED TOWNHOUSE IN PRIME, CITY-CENTRE LOCATION 670 – 4.112 SQ FT

Practical completion May 2025

## **Key Features:**

14 Rutland Square is currently undergoing a comprehensive refurbishment to include:

- M&E upgrade, removal of gas boilers and installation of Air Source Heat Pump
- Targeting EPC B or higher
- Removal of internal walls to open up the workspace
- Improving and enhancing the period features
- New car parking at grade level to the rear of the property
- · West-facing garden
- New LED lighting throughout
- New WC's and shower/changing facilities
- Secure bicycle storage within the building