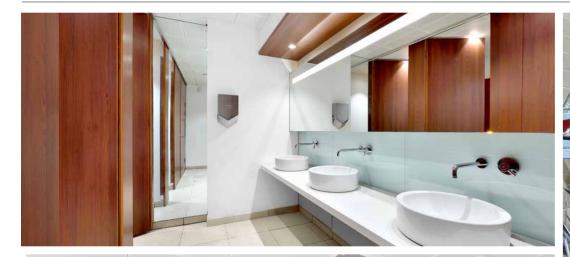

# 3RD FLOOR FULLY REFURBISHED JANUARY 2021

- Double height, highly contemporary & manned reception area
- Clear floor to ceiling height of 2.7m
- 200mm raised access floor
- Metal suspended ceiling system
- New LED lighting throughout
- VRV air conditioning
- Male, female and disabled toilets on every floor
- Shower facilities on each level, and additional showers on ground floor
- High speed passenger lifts to all levels
- Full disabled compliance
- Motorcycle, bicycle and car parking facilities within secure basement garage