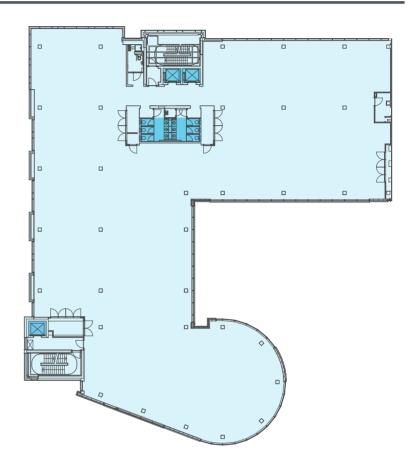

#### **ACCOMMODATION**

#### 3RD FLOOR

## 14,124 SQ FT (1,312 SQ M)

\*Subject to re-measurement post refurbishment