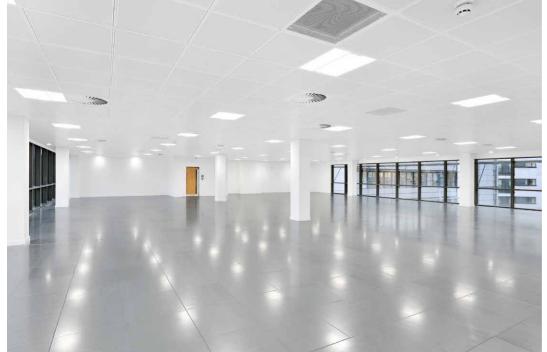

### ONE OF EDINBURGH'S BEST KNOWN GRADE A OFFICE BUILDINGS

Quay 2 benefits from having a BREEAM rating of "Very Good" and an EPC rating of "C".

# 3RD FLOOR FULLY REFURBISHED JANUARY 2021

- Double height, highly contemporary & manned reception area
- Clear floor to ceiling height of 2.7m
- 200mm raised access floor
- Metal suspended ceiling system
- New LED lighting throughout
- VRV air conditioning
- Male, female and disabled toilets on every floor
- Shower facilities on each level, and additional showers on ground floor
- High speed passenger lifts to all levels
- Full disabled compliance
- Motorcycle, bicycle and car parking facilities within secure basement garage

## 14,124 SQ FT (1,312 SQ M)

\*Subject to re-measurement post refurbishment