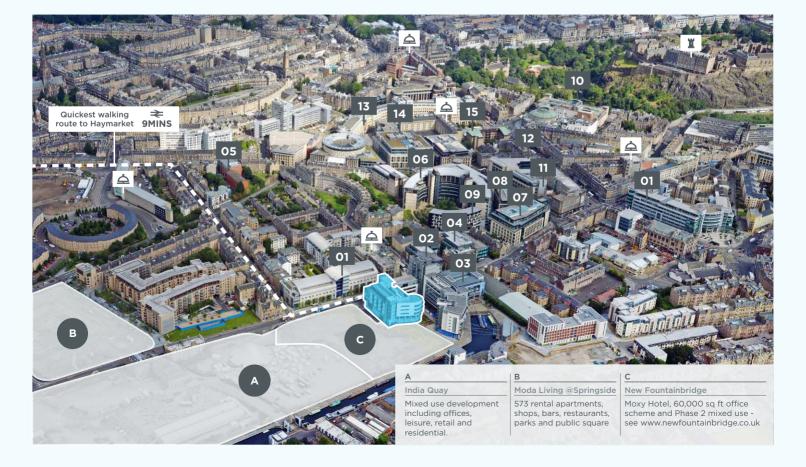

#### CONNECTIONS

Quay2 offers virtually every transport option you could wish for on your doorstep or within a few minutes' walk. Haymarket rail station and tram stop are close by and buses and taxis stop right outside the door. Edinburgh Airport and the M8, M9 and M90 are easily accessible by car.

#### FIRST CLASS COMPANY

When you consider all that the exchange district has to offer it's no surprise that it is the location of choice for many of the UK's leading professional and financial organisations.

01 Lloyds Banking Group 02 STV/Free Agent/Apple/Bloomberg/Saffery Champness/BTO 03 Financial Services Authority 04 DWF 05 Capita 06 Lloyds banking Group 07 Blackrock/Hymans Robertson/Cundall 08 Wood Mackenzie/4Sight Financial/Landmark Office 09 Scott Moncrieff 10 KPMG/Deloitte/CMS/Shoosmiths 11 Womble Bond Dickinson/Huawei 12 Franklin Templeton 13 Burness/Shepherd & Wedderburn/Cairn Energy/Clydesdale Bank/Logic Now 14 Green Investment Bank/AON/PWC/Brewin Dolphin/The Law Society of Scotland/Alliance Trust 15 Bank of New York Mellon ♠ Hotel ☐ Castle

#### **WALKING TIMES**

| <b>R</b> | Haymarket rail station/tram stop |               |       | 9MINS | >      |
|----------|----------------------------------|---------------|-------|-------|--------|
| 9        | Princes Street                   |               |       |       | 10MINS |
| 900      | EICC                             | 4MINS         |       |       |        |
| څ        | Premier Inn                      |               | 5MINS | >     |        |
|          | Sheraton Gran                    | d Hotel & Spa | 5MINS | >     |        |