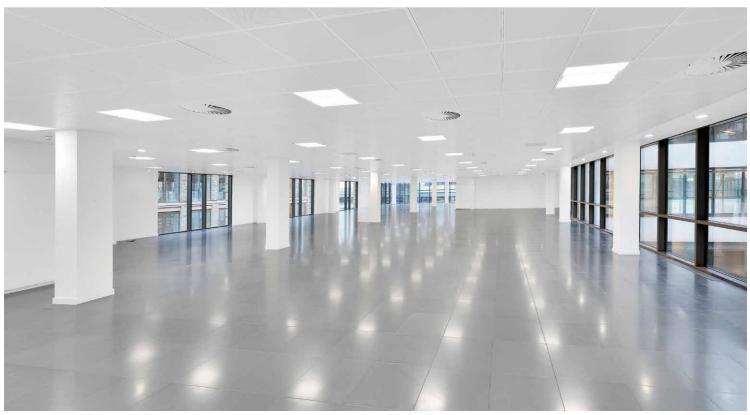

# 3RD FLOOR FULLY REFURBISHED JANUARY 2021

- Double height, highly contemporary & manned reception area
- Clear floor to ceiling height of 2.7m
- 200mm raised access floor
- Metal suspended ceiling system
- New LED lighting throughout
- VRV air conditioning
- Male, female and disabled toilets on every floor
- Shower facilities on each level, and additional showers on ground floor
- High speed passenger lifts to all levels
- Full disabled compliance
- Motorcycle, bicycle and car parking facilities within secure basement garage