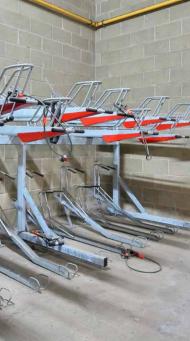

# 3RD FLOOR FULLY REFURBISHED JANUARY 2021

- Double height, highly contemporary & manned reception area
- Clear floor to ceiling height of 2.7m
- 200mm raised access floor
- Metal suspended ceiling system
- New LED lighting throughout
- VRV air conditioning
- Male, female and disabled toilets on every floor
- Shower facilities on each level, and additional showers on ground floor
- High speed passenger lifts to all levels
- Full disabled compliance
- Motorcycle, bicycle and car parking facilities within secure basement garage