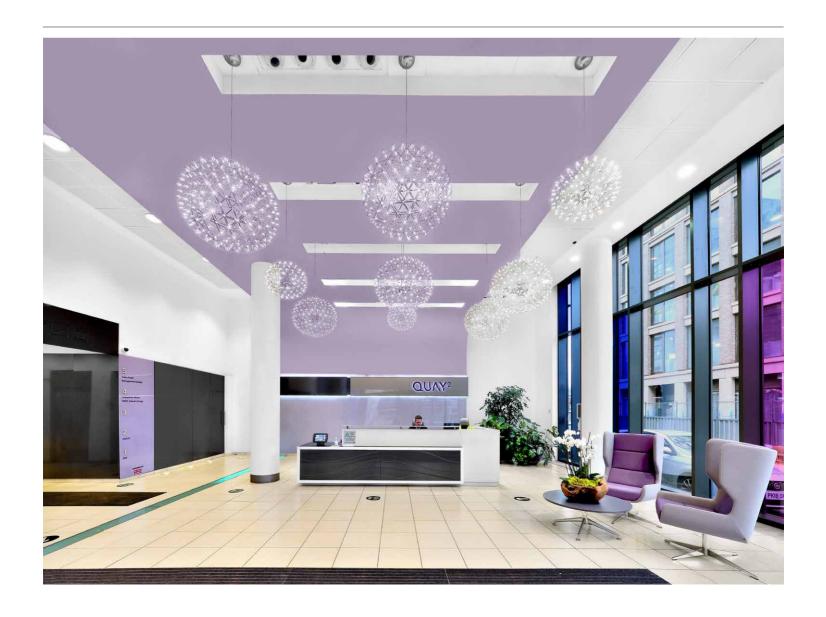

# 3RD FLOOR FULLY REFURBISHED JANUARY 2021

- Double height, highly contemporary & manned reception area
- Clear floor to ceiling height of 2.7m
- 200mm raised access floor
- Metal suspended ceiling system
- New LED lighting throughout
- VRV air conditioning
- Male, female and disabled toilets on every floor
- Shower facilities on each level, and additional showers on ground floor
- High speed passenger lifts to all levels
- Full disabled compliance
- Motorcycle, bicycle and car parking facilities within secure basement garage