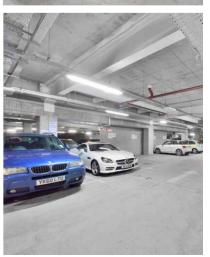

#### **PARKING**

Along with 7 private basement car parking allocation at Quay2, there is also a 46 space public car park, plus a further 4 public car parks nearby.

# 3RD FLOOR FULLY REFURBISHED JANUARY 2021

- Double height, highly contemporary & manned reception area
- Clear floor to ceiling height of 2.7m
- 200mm raised access floor
- Metal suspended ceiling system
- New LED lighting throughout
- VRV air conditioning
- Male, female and disabled toilets on every floor
- Shower facilities on each level, and additional showers on ground floor
- High speed passenger lifts to all levels
- Full disabled compliance
- Motorcycle, bicycle and car parking facilities within secure basement garage