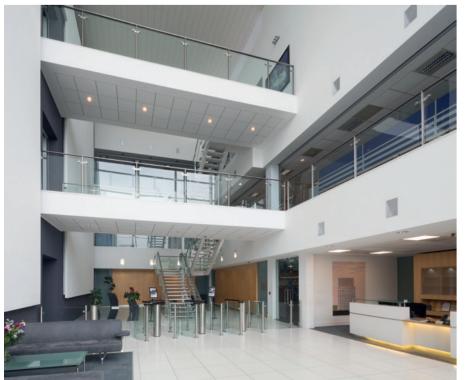

# Outstanding headquarters opportunity

- Highly flexible large open plan floor plates - some of the largest in Edinburgh
- Existing occupier fit out could be made available including staff restaurant, meeting rooms etc.
- Panoramic views from upper floors
- Excellent car parking ratio (1:500 sq ft) 218 spaces (Basement 93 spaces and Surface 125 spaces)
- Cycle racks, showers and lockers
- High profile building
- · Prominent position on main arterial route
- Option to secure 60,000 sq ft
- Competitive rent and incentive packages
- Basement storage
- · Retail and leisure facilities close by
- Excellent bus links

#### **Accommodation**

The accommodation is arranged over ground, 1st and 2nd floors and provides occupiers with a range of different floor combinations and sizes, together with generous on-site car parking.