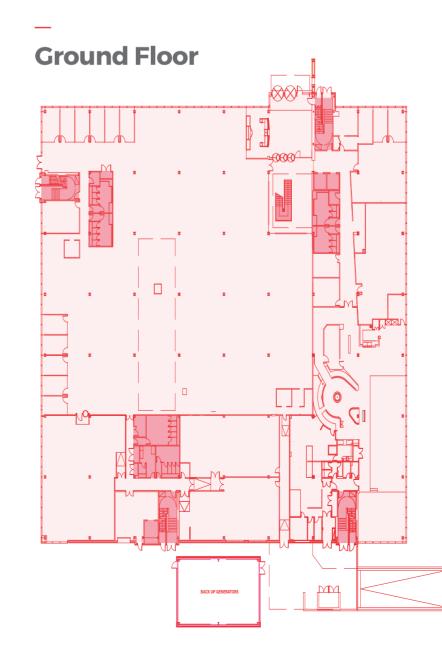

#### **Accommodation**

The accommodation is arranged over ground, 1st and 2nd floors and provides occupiers with a range of different floor combinations and sizes, together with generous on-site car parking.

#### **FLOOR** SQ FT SQ M 1,828 2nd 19,680 1st 42,150 3,916 Ground 45,620 4,238 Ground (Reception) 1,703 158 10,140 **TOTAL** 109,153