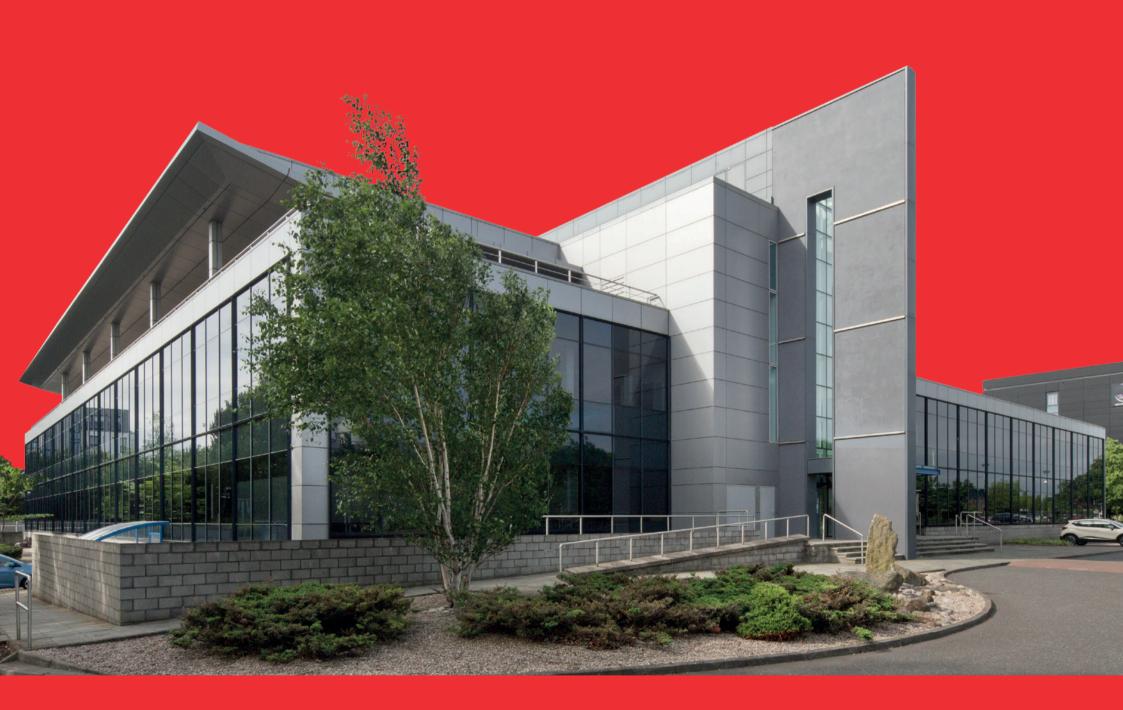

# the largest available office space in Edinburgh

# 110,000 sq ft

# Outstanding headquarters opportunity

- Highly flexible large open plan floor plates - some of the largest in Edinburgh
- Existing occupier fit out could be made available including staff restaurant, meeting rooms etc.
- Panoramic views from upper floors
- Excellent car parking ratio (1:500 sq ft) 218 spaces (Basement 93 spaces and Surface 125 spaces)
- Cycle racks, showers and lockers
- High profile building
- · Prominent position on main arterial route
- Option to secure 60,000 sq ft
- Competitive rent and incentive packages
- Basement storage
- · Retail and leisure facilities close by
- Excellent bus links

#### **Accommodation**

The accommodation is arranged over ground, 1st and 2nd floors and provides occupiers with a range of different floor combinations and sizes, together with generous on-site car parking.