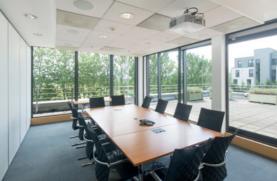

# Outstanding headquarters opportunity

- Highly flexible large open plan floor plates - some of the largest in Edinburgh
- Existing occupier fit out could be made available including staff restaurant, meeting rooms etc.
- Panoramic views from upper floors
- Excellent car parking ratio (1:500 sq ft) 218 spaces (Basement 93 spaces and Surface 125 spaces)
- Cycle racks, showers and lockers
- High profile building
- · Prominent position on main arterial route
- Option to secure 60,000 sq ft
- Competitive rent and incentive packages
- Basement storage
- · Retail and leisure facilities close by
- Excellent bus links

#### **Accommodation**

The accommodation is arranged over ground, 1st and 2nd floors and provides occupiers with a range of different floor combinations and sizes, together with generous on-site car parking.