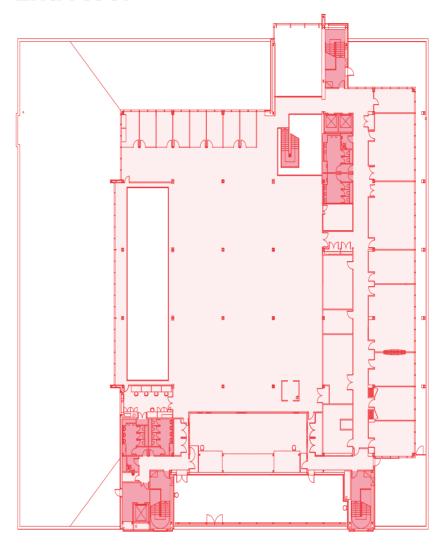

#### **2nd Floor**

#### **FLOOR** SQ FT SQ M 1,828 2nd 19,680 1st 42,150 3,916 Ground 45,620 4,238 Ground (Reception) 1,703 158 10,140 **TOTAL** 109,153