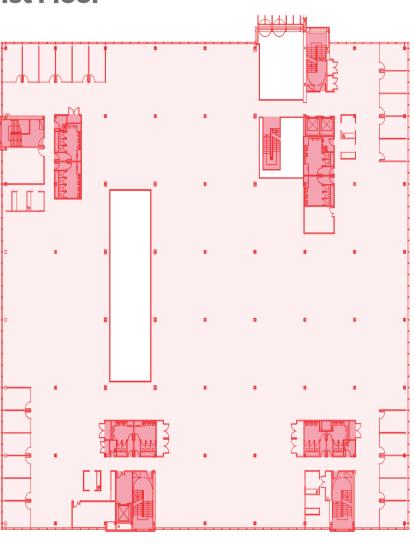

#### **1st Floor**

#### **FLOOR** SQ FT SQ M 1,828 2nd 19,680 1st 42,150 3,916 Ground 45,620 4,238 Ground (Reception) 1,703 158 10,140 **TOTAL** 109,153