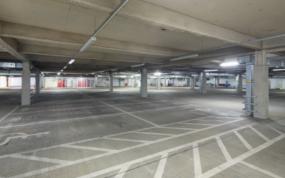

# Outstanding headquarters opportunity

- Highly flexible large open plan floor plates - some of the largest in Edinburgh
- Existing occupier fit out could be made available including staff restaurant, meeting rooms etc.
- Panoramic views from upper floors
- Excellent car parking ratio (1:500 sq ft) 218 spaces (Basement 93 spaces and Surface 125 spaces)
- Cycle racks, showers and lockers
- High profile building
- · Prominent position on main arterial route
- Option to secure 60,000 sq ft
- Competitive rent and incentive packages
- Basement storage
- · Retail and leisure facilities close by
- Excellent bus links