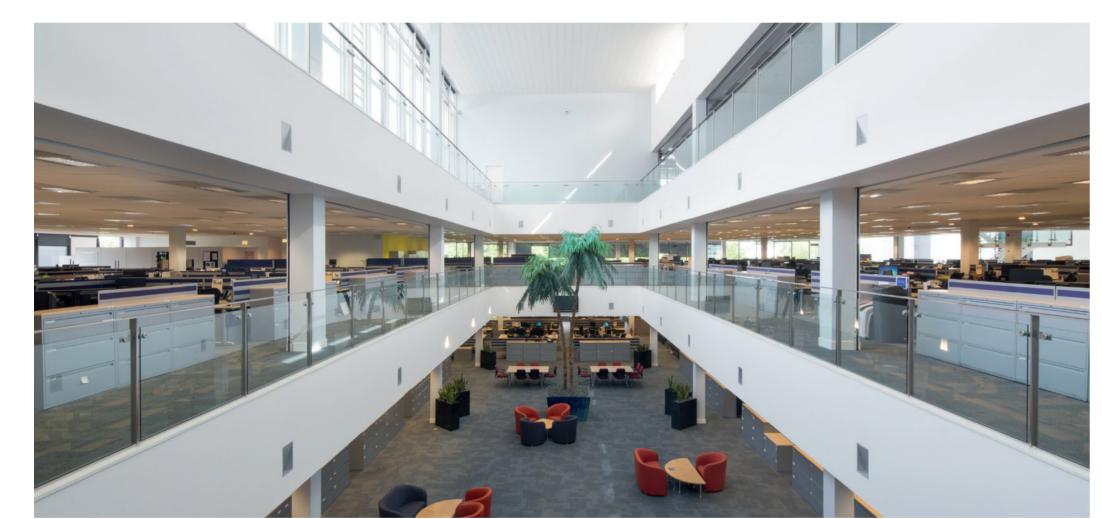

# Outstanding headquarters opportunity

- Highly flexible large open plan floor plates - some of the largest in Edinburgh
- Existing occupier fit out could be made available including staff restaurant, meeting rooms etc.
- Panoramic views from upper floors
- Excellent car parking ratio (1:500 sq ft) 218 spaces (Basement 93 spaces and Surface 125 spaces)
- Cycle racks, showers and lockers
- High profile building
- · Prominent position on main arterial route
- Option to secure 60,000 sq ft
- Competitive rent and incentive packages
- Basement storage
- · Retail and leisure facilities close by
- Excellent bus links

#### **Accommodation**

The accommodation is arranged over ground, 1st and 2nd floors and provides occupiers with a range of different floor combinations and sizes, together with generous on-site car parking.