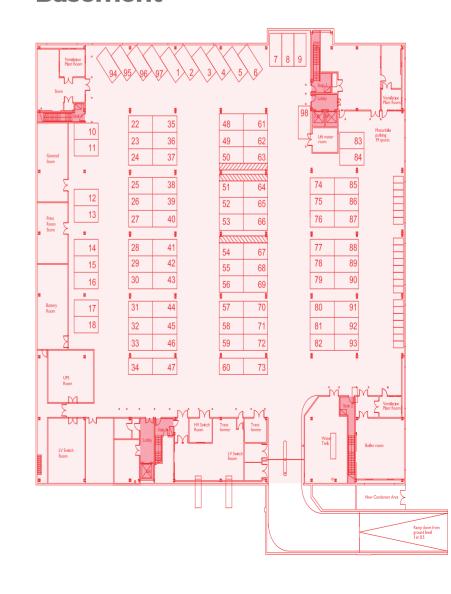

### **Basement**

#### **FLOOR** SQ FT SQ M 1,828 2nd 19,680 1st 42,150 3,916 Ground 45,620 4,238 Ground (Reception) 1,703 158 10,140 **TOTAL** 109,153