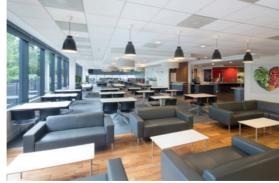

# Outstanding headquarters opportunity

- Highly flexible large open plan floor plates - some of the largest in Edinburgh
- Existing occupier fit out could be made available including staff restaurant, meeting rooms etc.
- Panoramic views from upper floors
- Excellent car parking ratio (1:500 sq ft) 218 spaces (Basement 93 spaces and Surface 125 spaces)
- Cycle racks, showers and lockers
- High profile building
- · Prominent position on main arterial route
- Option to secure 60,000 sq ft
- Competitive rent and incentive packages
- Basement storage
- · Retail and leisure facilities close by
- Excellent bus links

#### **Accommodation**

The accommodation is arranged over ground, 1st and 2nd floors and provides occupiers with a range of different floor combinations and sizes, together with generous on-site car parking.