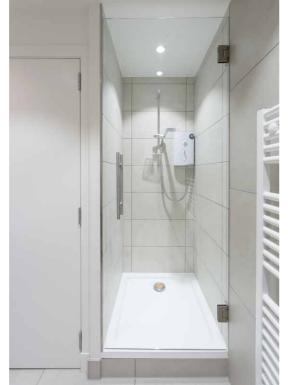

external terrace

- Tea preparation area
- Comms room and cabling
- Self-contained shower, male, female and disabled toilets on each office floor
- LTHW heating system
- Secure cycle storage