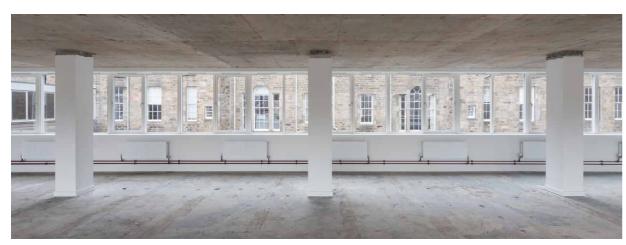

# RANDOLPH HOUSE

Randolph House offers a rare opportunity to occupy modern office space in Edinburgh's city centre. Situated in the heart of the West End, and immediately behind the iconic Charlotte Square, Randolph House extends over three floors and the available 3rd floor space offers 2,197 sqft of open, bright and energising business accommodation.

### SPECIFICATION

- Dark grey render to external façade
- Double glazed aluminium framed windows
- Prominent office entrance with bronze canopy feature and access control system
- CCTV
- Passenger lift
- High quality finishes to all common parts
- Efficient, open plan office floorplates
- The 3rd floor office benefits from a private