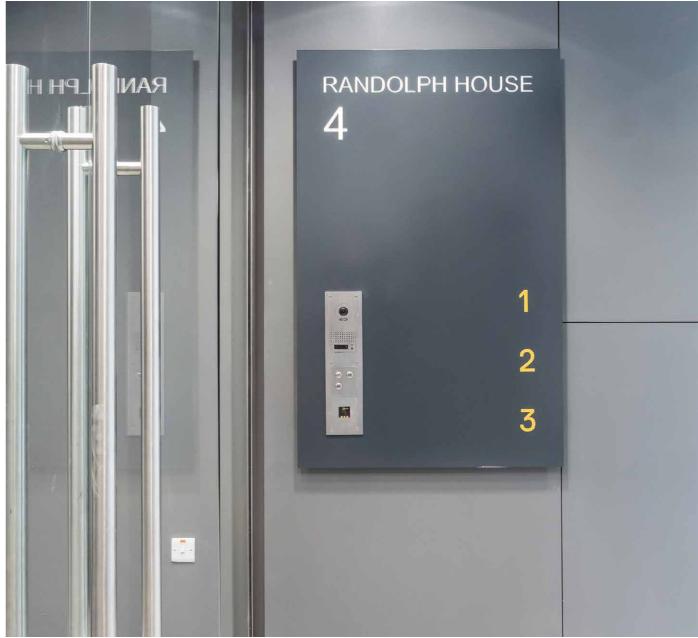

### SPECIFICATION

- Dark grey render to external façade
- Double glazed aluminium framed windows
- Prominent office entrance with bronze canopy feature and access control system
- CCTV
- Passenger lift
- High quality finishes to all common parts
- Efficient, open plan office floorplates
- The 3rd floor office benefits from a private