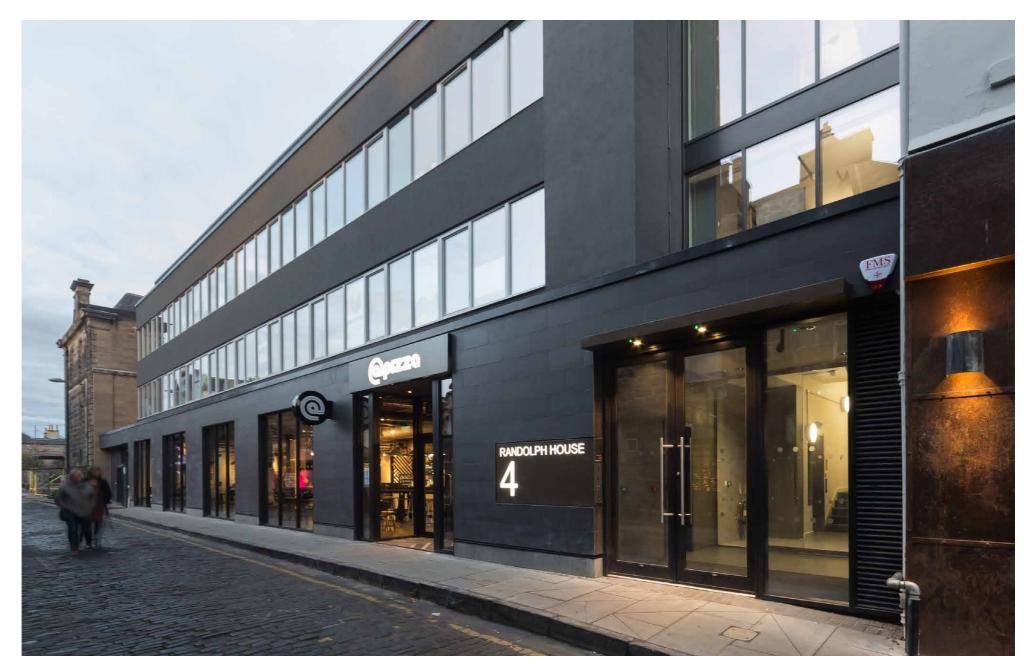

# RANDOLPH HOUSE

Randolph House offers a rare opportunity to occupy modern office space in Edinburgh's city centre. Situated in the heart of the West End, and immediately behind the iconic Charlotte Square, Randolph House extends over three floors and the available 3rd floor space offers 2,197 sqft of open, bright and energising business accommodation.

### SPECIFICATION

- Dark grey render to external façade
- Double glazed aluminium framed windows
- Prominent office entrance with bronze canopy feature and access control system
- CCTV
- Passenger lift
- High quality finishes to all common parts
- Efficient, open plan office floorplates
- The 3rd floor office benefits from a private