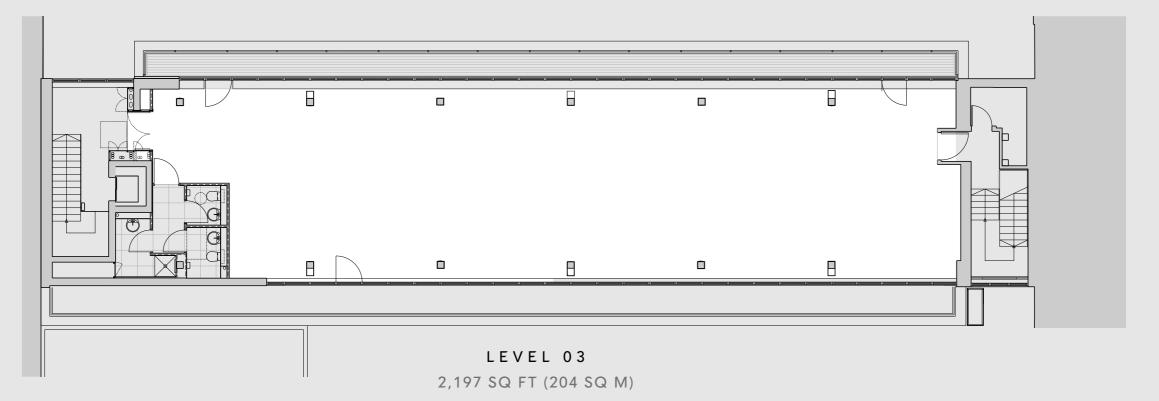

# RANDOLPH HOUSE

Randolph House offers a rare opportunity to occupy modern office space in Edinburgh's city centre. Situated in the heart of the West End, and immediately behind the iconic Charlotte Square, Randolph House extends over three floors and the available 3rd floor space offers 2,197 sqft of open, bright and energising business accommodation.