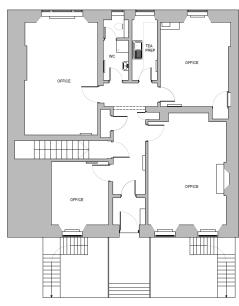

#### **FLOOR PLAN**

The property also benefits from:

- 4 cellular office rooms
- New data cabling and wifi enabled
- High speed internet can be activated within 2 weeks
- New LED lights
- New flooring and carpets throughout
- Dedicated WC with shower
- Plentiful storge
- New tea prep
- Intruder alarm

## **ACCOMMODATION & ENTRY**

The suite has a net internal area of 1,074 sq ft / 99.8 sq m and is available immediately.