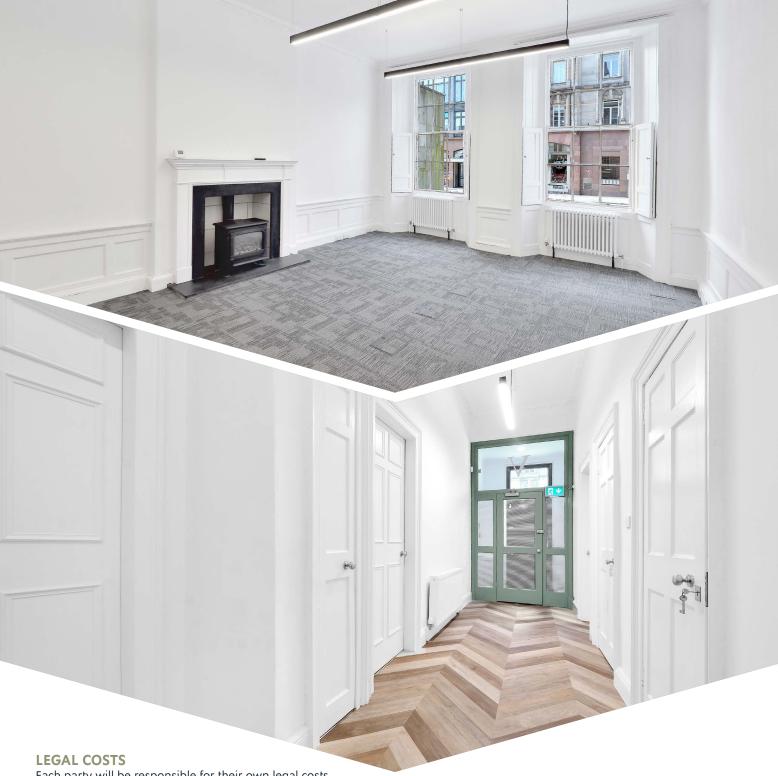

# **DESCRIPTION**

The ground floor of 5 South Charlotte Street comprises newly refurbished office accommodation and provides a rare opportunity to secure a self-contained, ground floor office space in the heart of Edinburgh City Centre.

The property also benefits from:

- 4 cellular office rooms
- New data cabling and wifi enabled
- High speed internet can be activated within 2 weeks
- New LED lights
- New flooring and carpets throughout
- Dedicated WC with shower
- Plentiful storge
- New tea prep
- Intruder alarm