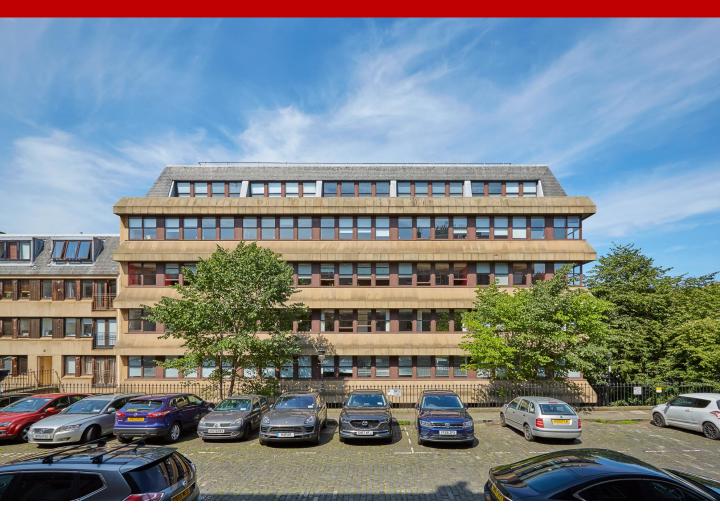

# Ground Floor Centrum House

108-114 Dundas Street Edinburgh EH3 5DQ

- Competitively priced office accommodation
- Bright, south-facing suite
- Extensive amenity on the doorstep
- Excellent branding opportunities

# LOCATION

The property provides a first class environment for companies seeking clean, flexible and sensibly-priced offices with an array of amenities on the doorstep; Royal Botanic Gardens, Inverleith Park, Water of Leith, Clark's Bar, New Chapter restaurant and all the various cafes, shops, galleries etc. within Canonmills, Stockbridge and the New Town.

#### DESCRIPTION

Centrum House provides office accommodation over lower ground, ground and four upper floors. The ground floor office suite provides good quality, bright office space and also benefits from: