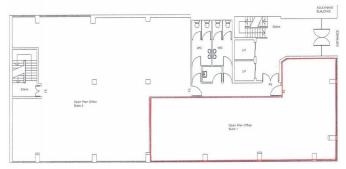

# **ACCOMMODATION**

The suite has a net internal area of 1,296 sq ft / 120.31 sq m.

#### **ENTRY**

Entry can be granted upon conclusion of legal missives.

**Indicative Floorplan** 