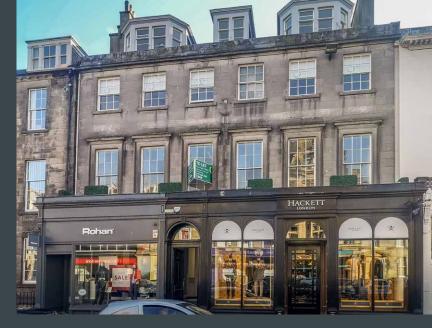

#### LOCATION

86a George Street occupies a prominent position on the south side of George Street, with Castle Street to the west and Frederick Street to the east. George Street is situated within Edinburgh's traditional city office core, and is regarded as one of Edinburgh's premier business and retail destinations. The property benefits from easy access to a range of retail outlets, coffee shops, bars and restaurants, with surrounding retailers including Gant, The White Company, and Copper Blossom.

Surrounding occupiers include ESPC, Kettle Collective, The White Company and Hackett.