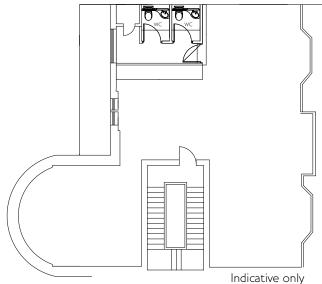

#### ACCOMMODATION

The approximate net internal floor area is as follows:

| FLOOR AREA  | SQ FT | SQ M   |
|-------------|-------|--------|
| THIRD FLOOR | 1,318 | 122.44 |