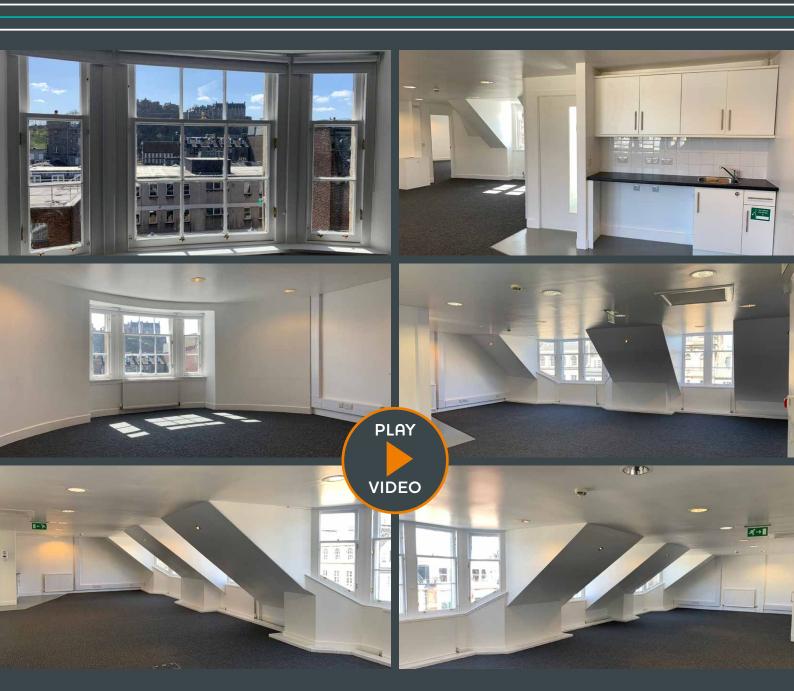

#### DESCRIPTION

86a George Street provides a mix of good guality, refurbished cellular office accommodation. The available accommodation is located on the third floor with the subjects benefiting from:

- Secure garaged car parking spaces available on Rose Street North Lane if required.
- Alarm and phone entry systems.
- Dedicated tea preparation area.
- Perimeter trunking.
- Gas fired central heating.
- Traditional period features.

#### ACCOMMODATION

The approximate net internal floor area is as follows:

| FLOOR AREA  | SQ FT | SQ M   |
|-------------|-------|--------|
| THIRD FLOOR | 1,318 | 122.44 |