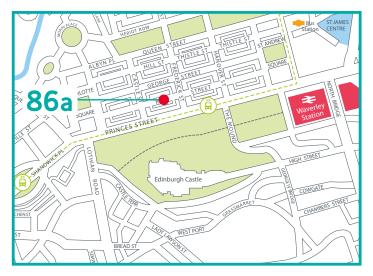

#### LOCATION

86a George Street occupies a prominent position on the south side of George Street, with Castle Street to the west and Frederick Street to the east. George Street is situated within Edinburgh's traditional city office core, and is regarded as one of Edinburgh's premier business and retail destinations. The property benefits from easy access to a range of retail outlets, coffee shops, bars and restaurants, with surrounding retailers including Gant, The White Company, and Copper Blossom.

The property benefits from excellent public transport links, with numerous bus services operating along Princes Street, as well as regular tram services providing direct access through the city, from the centre of Princes Street to Edinburgh Airport. St Andrew Square Bus Station is located within a short walk, with easy access to both Waverley and Haymarket train stations.