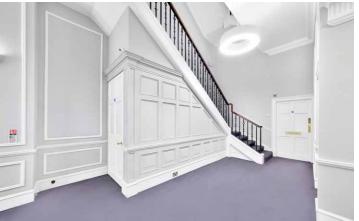

#### Reception

- The main entrance to the building is approached from Charlotte Square. A storm door leads to an inner vestibule and the central circulation area with an open staircase.
- Client waiting area with seating.
- High quality carpeting throughout.
- Access control.

#### **Staircases**

- Traditional open staircase with grand cupola gives access from reception to the 1st floor.