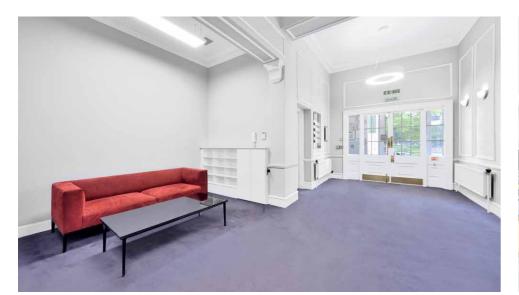

#### Reception

- The main entrance to the building is approached from Charlotte Square. A storm door leads to an inner vestibule and the central circulation area with an open staircase.
- Client waiting area with seating.
- High quality carpeting throughout.
- Access control.