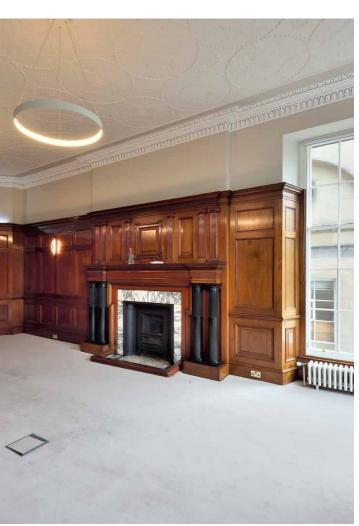

#### Offices

- The office areas benefit from high ceilings and fantastic natural light.
- Exceptional wood panelled boardroom with traditional features and views over Charlotte Square.
- Walls, ceilings and cornices are painted.