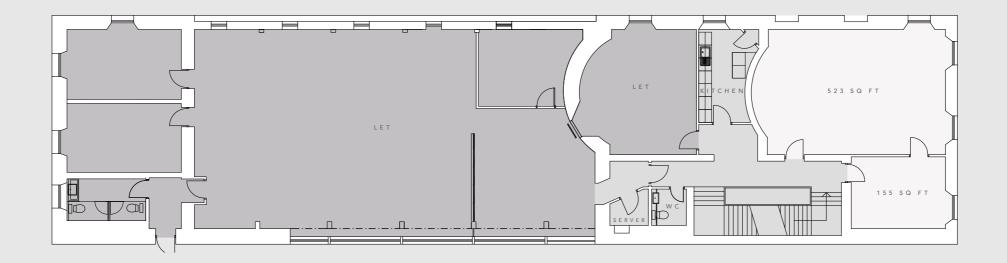

REFINED
CITY CENTRE
LOCATION

FIRST FLOOR OFFICES

FIRST FLOOR

678 SQ FT

## HIGH QUALITY TOWNHOUSE

678 SQ FT

18 Charlotte Square is part of The Charlotte Square Collection, a portfolio of 21 Georgian townhouses providing the highest quality office accommodation in Edinburgh.