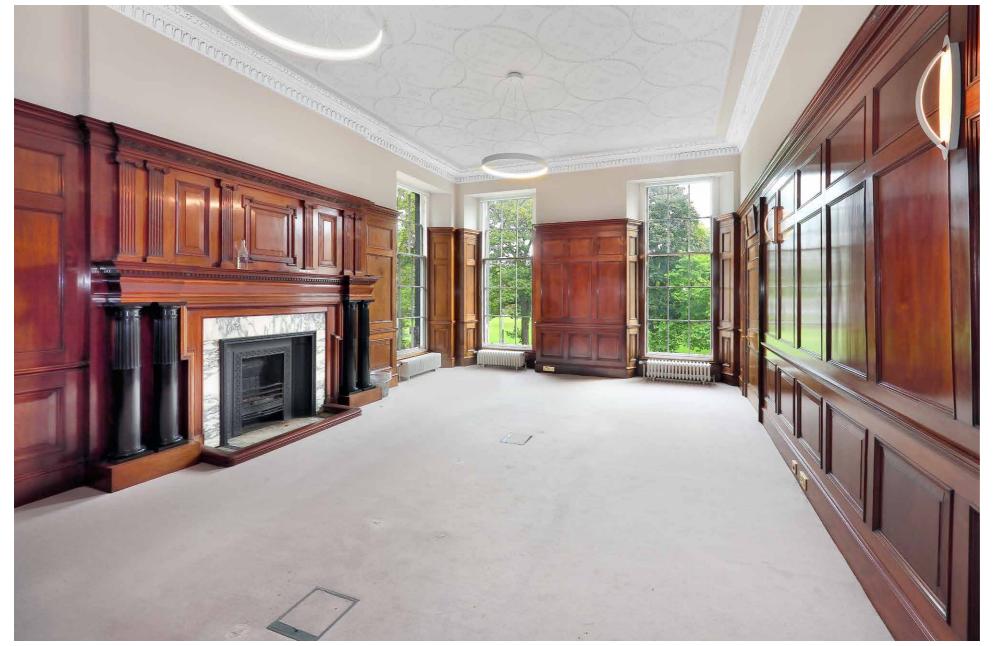

#### Offices

- The office areas benefit from high ceilings and fantastic natural light.
- Exceptional wood panelled boardroom with traditional features and views over Charlotte Square.
- Walls, ceilings and cornices are painted.

## HIGH QUALITY TOWNHOUSE

678 SQ FT

18 Charlotte Square is part of The Charlotte Square Collection, a portfolio of 21 Georgian townhouses providing the highest quality office accommodation in Edinburgh.